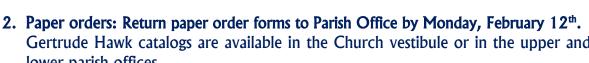

The candy is delicious and comes in a variety of flavors and sizes. Estimated delivery date is the week of March 11th; pick-up date will be before Easter.

There are 2 ways to order:

Fill out the order form with a check for the total purchase amount, made payable to Sacred Heart Church, and place in the collection basket in an envelope marked Candy Sale or drop off at the upper or lower parish offices.